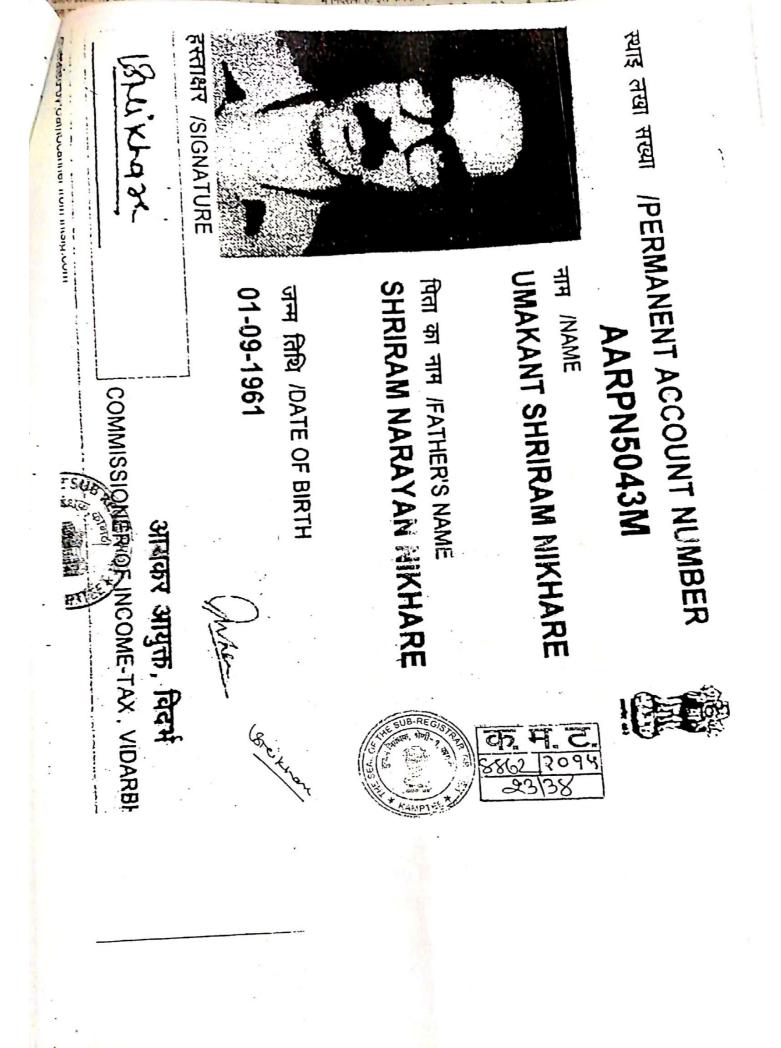

#### MAHARASHTRA STATE POWER GENERATION COMPANY LIMITED,

a company duly incorporated under the provisions of the Indian Companies Act 1956 having its Head Office at "Prakashgadh", Plot No. G-9, Bandra (East), Mumbai, acting through its Chief Engineer, Mahagenco, Koradi Shri Umakant Shriram Nikhare, son of Shri. Shriram Nikhare; aged about 55 years, Occupation : Service, R/o A Type, Vidyut Vihar Colony, Koradi. Tahsil : Kamptee, District : Nagpur THE LESSOR (PAN NO.AARPN5043M) (hereinafter referred to & called as PARTY NO.1/MAHAGENCO/MSPGCL which term shall mean & include, unless contrary to the reference or meaning thereof the said Lessor Maharashtra State Power Generation Company Limited, its Managing Director, Directors, Officers, their successors, liquidators, assignees, executors, official signatories, agents etc.) of the FIRST PART.

# 15 #

PARTY NO.1. For Mahagenco, (Mr. Umakant S. Nikhare, Chief Engineer,

Mahagenco, Koradi, Nagpur. Gainf Lincineer 3x660 MW, Koradi Project MSEGOL, Keradi

khar

For Bhavans (Mr. T.G.L. Iyer, Director, Bharatiya Vidya Bhavan, Nagpur Kendra)