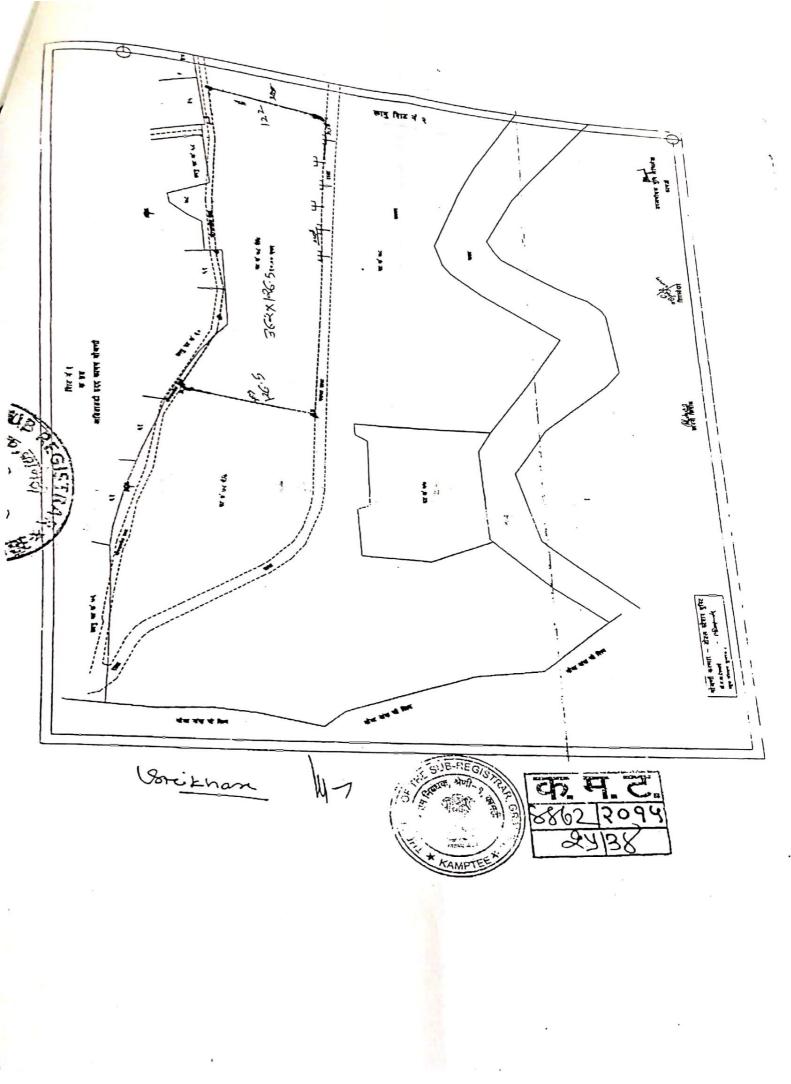

ON TO ITS EAST, BY: Mahagenco Land

ON TO ITS WEST, BY: Pole Factory

ON TO ITS NORTH, BY: Private Land

ON TO ITS SOUTH, BY: Road (Nanda- Khaperkheda By-Pass)

The said property given on lease is de-marketed by Red Boundary in the map attached herewith, which forms part and parcel of this Deed.