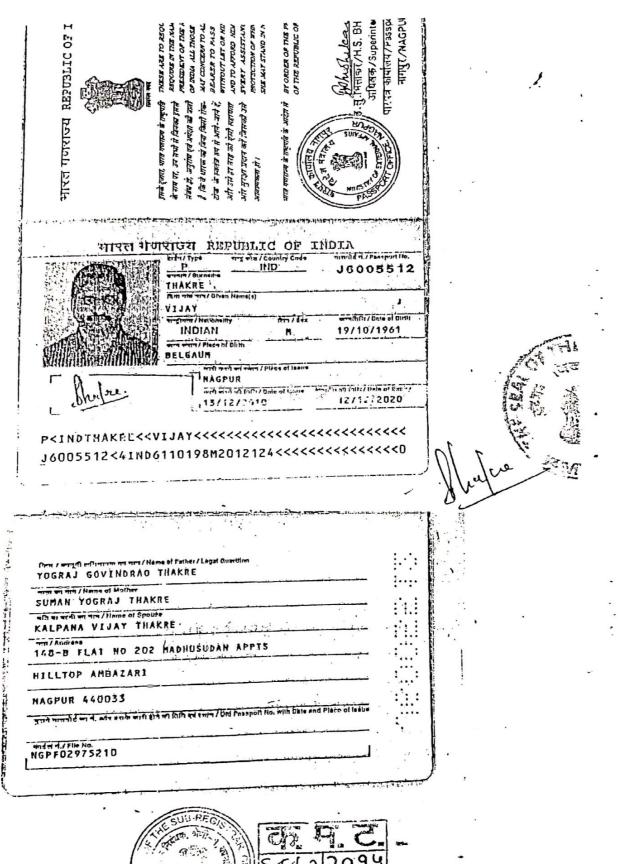

मा.पुलिस निरीक्षक ,पुलिस स्टेशन कोराडी , नागपुर

मा.पुलिस निरीक्षक ,पुलिस स्टेशन कामठी , नागपुर

रीपोर्टर : अँड. सतीश महादेवराव उके,

पार्वतीनगर , नागपूर -२७

विषय : बनवारीलाल पुरोहित , देवेंद्र फडणवीस , चंद्रशेखर बावनकुळे , महाराष्ट्र बिजली विभाग कि कंपनी महानिर्मिती के अधिकारी और भगवानदास पुरोहित विद्या मंदिर इनके पदाधिकारी इनके खिलाफ IPC कि दफा ४६५,४६७,४६८, ४७१, ४७४, ४२०,१२०-ब,३४ के तहत अपराध दाखील होणे हेतू रिपोर्ट

बनवारीलाल पुरोहित , देवेंद्र फडणवीस , चंद्रशेखर बावनकुळे , महानिर्मिती के अधिकारी और , भगवानदास पुरोहित विद्या मंदिर इनके पदाधिकारी इनके खिलाफ IPC कि दफा ४६५, ४६७, ४६८, ४७१, ४७४, ४२०,१२०-ब, ३४ के तहत अपराध दाखील होणे हेतू रिपोर्ट पेश है .