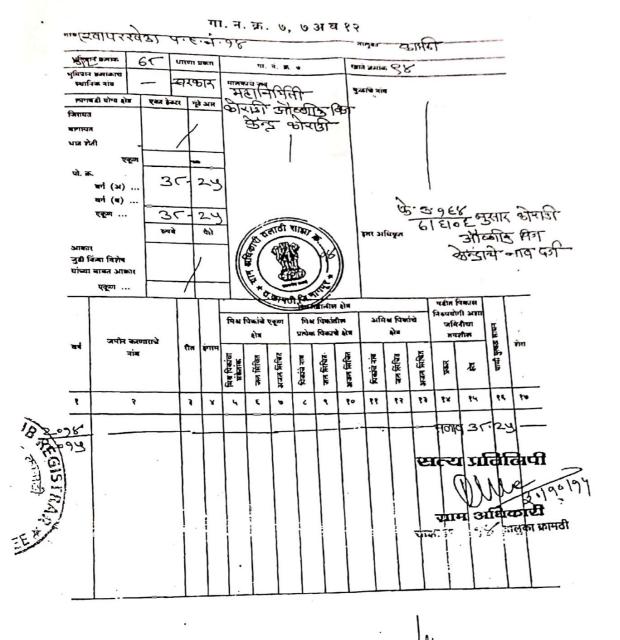

- दस्त क्र. ४४७२/२०१५ ता. ३.११.२०१५ को पेज नं. २९ के अनुसार कब्जा रसीद यह ता. ३.११.२०१५ को दोपहर ३.०० बजे महाराष्ट्र सरकार के बिजली विभाग कि महानिर्मिती कंपनी के मुख्य अभीयंता श्री उमाकांत निखारे और भारतीय विधा भवन , भगवानदास पुरोहीत विधामंदिर , सिविल लाइन्स, नागपूर के संचालक के बीच गवाहदार श्री करडे और श्री अस्वले इनके सामने मौजा- खापरखेडा ,गट नं. ७८ यहा दि गई जमीन स्थळ: कोराडी /नागपूर यहा रसीद बनाई गई और कब्जा दिया गया.

ताबा देणार :

ताबा घेणार :

महाराष्ट् राज्य वीज निर्मिती कंपनी मर्यादित (महानिर्मिती), कोराडी औष्णिक विद्युत केंद्र, कोराडी, तह कामठी, जि. उद्र

तर्फे श्री उमाकांत एस. निखारे, मुख्य अभियंता (संवसु) भारतिय विद्या भवन, भगवानदास पुरोहीत विद्यामंदिर, सिव्हील लाईन्स, नागपूर् तर्फे श्री टी.जी.एल.अय्यर (संचालक).

उपरोक्त संदर्भिय विषयान्वये, मौजा खापरखेडा, तह. कामठी, जि. नागपूर येथील महाराष्ट् राज्य वीज निर्मिती कंपनी मर्यादित, कोराडी ओष्णिक विद्युत केंद्र, कोराडी यांची गट क. ७८, आराजी ३८.२५ हे.आर. पैकी ४.०० हे.आर. (१० एकर) ही जमीन भारतिय विद्या भवन, भगवानदास पुरोहीत विद्यामंदिर, सिब्हील लाईन्स, नागपूर. यांना ताबा देण्या बाबत दिनांक २ ११ २०१५ रोजो सामजस्य करार व दिनांक ३.११ २०१५ रोजो भाडेपट्टी करार झालेला आहे. त्या अन्वये विषयांकीत जमीनीचा मोजणी मामला कमांक २२४९ मध्ये नमुद केलेल्या सिमांकनाप्रमाणे आज दिनांक ०३.११.२०१५ रोजी दुपारी ०३.०० वाजता संदर्भिय सामंजस्य करार व भाडेपट्टी करारा मध्ये नमुद अटी व शर्तीस अधिन राहुन (महानिर्मितीच्या स्थायी व आखायी संपत्तीस बाधा न पोइचता) असलेली जमीन आहे त्या स्थितीत भारतिय विद्या भवन, भगवानदास पुरोहीत विद्यामंदिर, सिन्हील लाईनर, नागपूर. तर्फे श्री टी.जी.एल.अय्यर (संचालक) यांचे सुपुर्द करण्यात येत आहे.

जि. नागपर-४४१ १११

सा<u>सीदार :</u> १. श्री आर. आर. कराडे,

अधिक्षक अभियंता (स्थापत्य), महानिर्मिती, कोऔविकें, कोराडी २. श्री संजय आर. अस्वले, उप मुख्य औद्योगीक संबंध अधिकारी, महानिर्मिती, कोराडी

Speikhon

स्थळ : कोराडी / नागपूर दिनांक : ०३.११.२०१५.